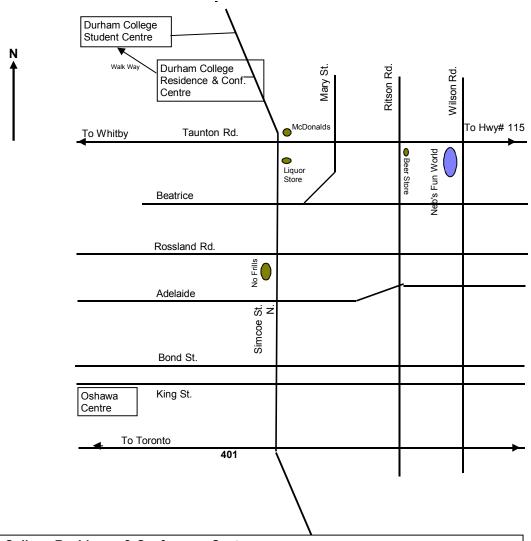

## **Durham College Residence & Conference Centre**

1910 Simcoe St. N. Oshawa (905) 728-8700

<u>From Eastbound 401</u> take exit 417 (**Simcoe St. Exit**). Left at stop sign and left again at the first set of lights. You are now on Simcoe St. North.

<u>From Westbound 401</u> take exit 418 (**Simcoe St. Exit**). follow signs to Simcoe St.. Turn Right (north) onto Simcoe St. N.

**Follow Simcoe St. N.** till you pass **Taunton Road**. Hotel is 1 1/2 km ahead, on the left side, Durham College Student Centre is 100 meters past Hotel. There is a short foot path leading from Hotel to the Student Centre.

NEB's Fun World- 1300 Wilson Rd. N. Oshawa (905) 723-2631

Durham College Student Centre- 2000 Simcoe St. N.

Building with the Clock Tower